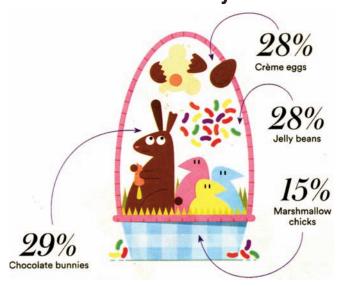

, the donkey would bray "hee-haw" very loudly and shake off the dirt. The owner and his friends kept up their task and, being very determined, the donkey did as well. Soon the donkey had shaken off so much dirt he was able to walk out of what was to have been his grave.

When Jesus rode into Jerusalem on Palm Sunday, he was riding on this same little donkey. As Jesus walked to the cross, the donkey followed Him and watched from afar as He suffered on the cross before He died. After watching the torture Jesus was enduring, the donkey could watch no more so he turned his back on the cross that held Jesus. As he did, the shadow of the cross fell upon his back and his shoulders, and unto this day some breeds of donkeys have a cross mark on their backs.

### What's your favorite Easter candy?



### What's in your Easter basket?

WHEN IT COMES TO EASTER BASKETS, CANDY AND CHOCOLATE ARE THE POPULAR TREATS. GROWN-UPS GET IN ON THE SWEETS, TOO: 81 PERCENT OF PARENTS ADMIT TO SNEAKING A PIECE (OR TWO) FROM THEIR KIDS.

BILLION PEEPS,

INCLUDING CHICKS AND BUNNIES, ARE MADE EVERY EASTER SEASON. 2.26

THE AMOUNT AMERICANS SPEND ANNUALLY ON EASTER CANDY. 100
MILLION
BUNNIES

OF THE CHOCOLATE VARIETY, OF COURSE, ARE MADE FOR EASTER.



### St. Louis, Missouri

# With Sympathy



St. Ludmila Society #7, St. Louis Missouri, is saddened to report the death of one of our oldest members, Pauline Kveton, at age 97.

Pauline died peacefully at home on December 21, 2017 surrounded by loving family members. Her funeral Mass was celebrated at St. John the Baptist Catholic Church on December 28, 2