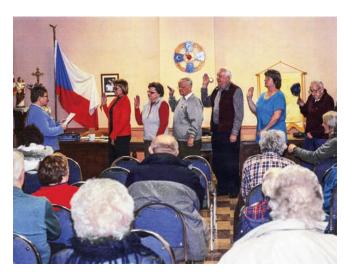

### Convention Souvenir Program

Dear Members & Friends -

The 43rd General Quadrennial Convention of the Czech Catholic Union will be held in Cleveland September 29th-October 2nd, 2018. The celebration will begin with the St. Wenceslaus Day Mass at St. John Nepomucene Church and dinner at Bohemian National Hall on Saturday, September 29th. On Sunday we will have registration and a President's Reception. Monday will be our Fun Day with the entire day being spent touring Amish country south of Cleveland. On Tuesday, we will begin with Mass and then the officers and delegates will meet to mark the 139th anniversary of the founding of the Czech Catholic Union and set our course for the next four years. The day will end with a banquet at the Knights of Columbus Grand Ballroom in Garfield Heights, Ohio.