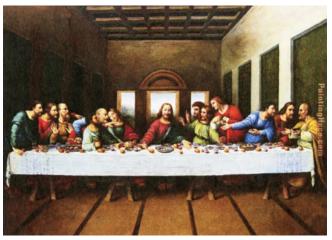

# The Seating Arrangement of the Last Supper and Why Da Vinci Got it Wrong

With Easter fast approaching, Christians are reminded to reflect upon the events of Holy Week. Holy Thursday, with the significance of the Last Supper indubitably brings to mind Leonardo Da Vinci's epic mural

painting (1498) of the same name. There has been much speculation over the significance of the seating arrangement, including who attended and many myths associated with the painting have risen. Thus it is important to remember that Da Vinci's painting is meant as an artist's portrayal of Jesus' last meal and not of a historically accurate composition.

According to the four canonical Gospels, the Last Supper took place at the end of the

week. The traditional seating of guests at a Passover meal would not have been at a long table with the host, Jesus at the center as Da Vinci depicted. Actually, Jesus and His Apostles would not have sat on chairs at a table at all. They would have been reclined on the grounds or on mats and pillows, leaning on their left elbow allowing them to eat with their right hand. Their legs would have been stretched out behind them. In typical fashion at the time, the table, called a triclinium, would have been U-shaped with the participants lying on one side on the outside of the table allowing the inside of the table to be open for servers. As the host of the feast, Jesus would have been seated second to the left, with the guest of honor on his left (Judas), and a trusted confidant to his right (John). The seating would continue

with the most important guests continuing to be seated on the left, progressing around the table, with the least important sitting on the far right, The servant would occupy the last position closest to the door for quick access

> to more food. In Jesus' last meal, that seat though was thought to have been occupied by Peter instead. Why then would Jesus' betrayer be the guest of honor while His trusted apostle Peter be seated at the lowest seat?

> Peter's place at the lowest setting would certainly correlate with scripture. It would then also have been Peter's duty to wash the guest's feet, but in yet another lesson on humility, Jesus

took Peter's place and washed the feet of His disciples. Scripture goes on to tell us that John the beloved was seated to Jesus' right as John leaned on the chest of Jesus to ask of the identity of the betrayer (John 13.25) Judas was seated to the left of Jesus, as they both ate from the same bowl (Matthew 26.23). The Gospel of John suggests that Peter was across from John, as he had to signal to John to ask Jesus who would betray Him (John 13.24). Jesus also feeds Judas the "sop" which was dipped bread held exclusively for the guest of honor. Did Jesus do this in one last effort for Judas to contemplate betraying Him? Or did He Place Judas near so that he could discretely say to him "What you are to do, do quickly." (John 13.27)?