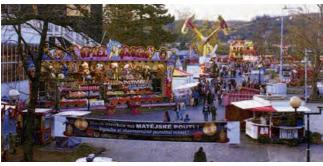

# ST. MATTHEW'S FAIR

This fair is the most famous and most visited Czech fair in Prague. It is held annually in the spring months on the site of the Prague Exhibition Grounds. There are dozens of domestic and foreign attractions, including a roller coaster, ferris wheel, haunted mansion, house of laughter, chain carousel, swings, bouncy castles, old Bohemian shooting range and bumper cars. Also there are fast food stalls with oriental sweets and gingerbread hearts.