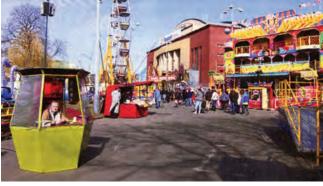

# ST. MATTHEW'S FAIR

This fair is the most famous and most visited Czech fair in Prague. It is held annually in the spring months on the site of the Prague Exhibition Grounds. There are dozens of domestic and foreign attractions, including a roller coaster, ferris wheel, haunted mansion, house of laughter, chain carousel, swings, bouncy castles, old Bohemian shooting range and bumper cars. Also there are fast food stalls with oriental sweets and gingerbread hearts.