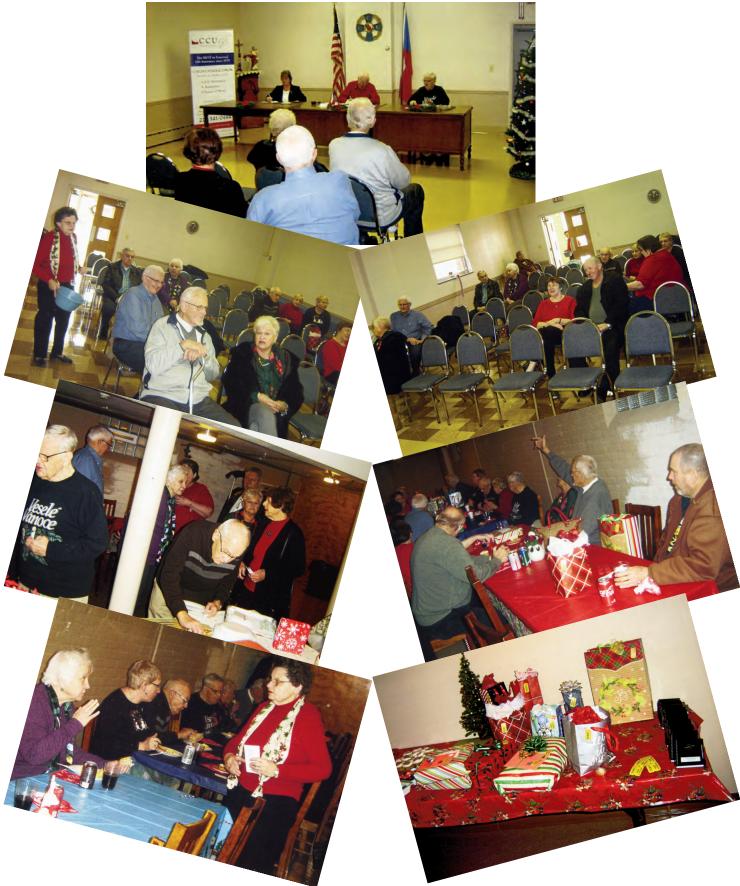

# Cleveland, Ohio

The Annual Christmas party for St. Joseph Society #156 was held a week later than usual, Sunday December 15, 2019. The weather was decent so a nice size crowd attended.