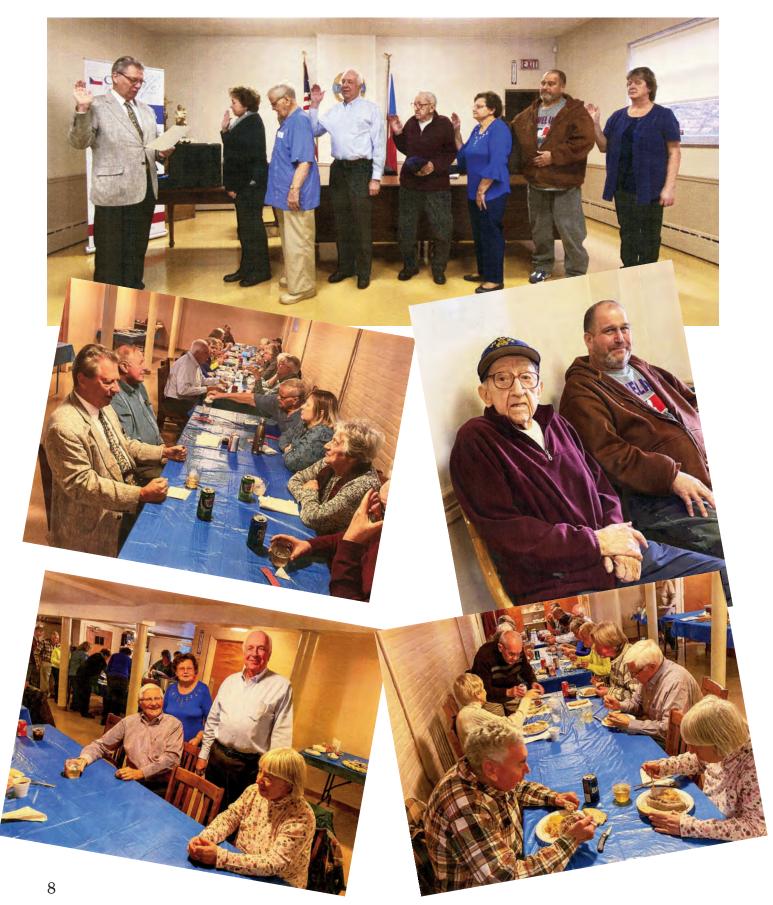

# Cleveland, Ohio

The Annual Jaternice luncheon and meeting for St. Joseph Society #156 was held on January 12, 2020. The officers remained the same and were once again sworn in by member, Judge Ralph Perk, Jr. (retired). The weather again was decent. Those in attendance seemed to enjoy the afternoon.