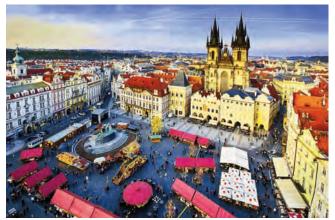

### EASTER MARKET (VELIKONOCNI TRHY)

The Easter markets, located at the Old Town Square and Wenceslas Square, celebrate the arrival of spring in the Czech Republic. Visitors can browse the stalls for handcrafted goods, taste hearty food and local drinks and discover Czech Easter traditions.

The Prague Easter markets are open every day from March 28 to April 19, 2020. The markets consist of wooden huts decorated with the vibrant colors of spring and stocked with local handicrafts (glassware, jewelry, embroidered lace, wooden toys, ceramics, scented candles and puppets/dolls dressed in traditional costumes). You can also sample local foods and drinks.

Popular food includes: large hams roasted on a spit (prazska sunka); barbecued sausages (klobasa); Hungarian flatbread topped with garlic, cheese and ketchup (langos); pancakes (palacinky); and a hot sugar coated pastry (trdelnik).

For drinks, try one of the famous Czech beers: Pilsner Urquell, Staropramen or Budvar. Or try a hot drink: honey wine (Medovina); mulled wine (svarak); hot chocolate (horka cokolada); or grog, a mixture of rum, water, lemon and sugar.

**Old Town Square Easter Market** 

70% of Americans say they believe in hell...but only 4% think that they will go there. -Gallup.