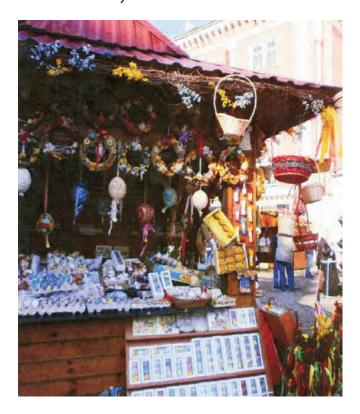

### EASTER MARKET (VELIKONOCNI TRHY)

The Easter markets, located at the Old Town Square and Wenceslas Square, celebrate the arrival of spring in the Czech Republic. Visitors can browse the stalls for handcrafted goods, taste hearty food and local drinks and discover Czech Easter traditions.

The Prague Easter markets are open every day from March 28 to April 19, 2020. The markets consist of wooden huts decorated with the vibrant colors of spring and stocked with local handicrafts (glassware, jewelry, embroidered lace, wooden toys, ceramics, scented candles and puppets/dolls dressed in traditional costumes). You can also sample local foods and drinks.

Popular food includes: large hams roasted on a spit (prazska sunka); barbecued sausages (klobasa); Hungarian flatbread topped with garlic, cheese and ketchup (langos); pancakes (palacinky); and a hot sugar coated pastry (trdelnik).

For drinks, try one of the famous Czech beers: Pilsner Urquell, Staropramen or Budvar. Or try a hot drink: honey wine (Medovina); mulled wine (svarak); hot chocolate (horka cokolada); or grog, a mixture of rum, water, lemon and sugar.