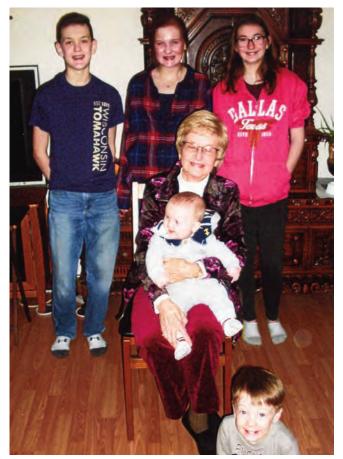

### Cicero, Illinois

Dolores Jacklin, recently retired President of Our Lady of the Mount Society, #143 and retired CCU Board member enjoys time with five of her Great-Grand Children, all members of the Czech Catholic Union.

She is pictured from left to right with Danny and Ryann O'Malley and Sophia Jacklin. Jaxon Steinbach is seated with her and his brother, Chase, is at her feet. Ryann is a Sophomore at Benet Academy in Lisle, IL and grateful to the Czech Catholic Union for the Scholarship she has been receiving. Her brother, Danny, will be a Freshman at Benet in September. Sophia is currently a High School Freshman.