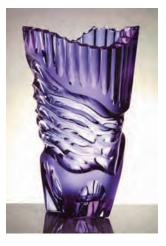

## HISTORY OF BOHEMIAN GLASS

Czech glass dates back as far as the 14th century. The first glass factories were fired with wood and built near a forest. Coal and gas furnaces were used when there became a shortage of wood.

The important role in the evolution of glassmaking was played by the numerous Czech glassmaking families who influenced the technology progress in all of central Europe. The melting of glass was a secret passed on from father to the eldest son. The biggest contributions made by the Czech glassmakers were, for example, the melting of blue cobalt glass by the Schurer family in Northern Bohemia in the 16th century, the discovery of Czech crystal at Muller Glassworks in Sumava region and the discovery of glaze and Hyalite glass by Mr. B. Egermann in the first half of the 19th century.

Friederich Egermann, born in 1777 in North Bohemia, learned the art of painting in Germany and devoted his time to experimenting with new decorating techniques. Around the year 1817, he invented the technique for yellow glazing of glassware and in 1832 his own technique for red glazing. He created a new formula for ruby glass, which was stolen by thieves who had broken into his office. Soon after the theft of the formula, the new technique quickly spread through Europe and to North America.

By the 1860's, a booming glass industry within Bohemia was established. Glassware took on many diverse popular colors, such as deep red, light red, blue, green and violet.

To this day, various glassware remain internationally valued and the Czech Republic is highly renowned for its glassware craftsmanship.