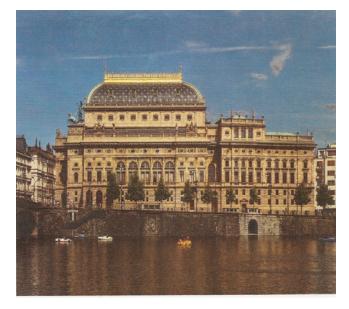

## NATIONAL THEATRE NARODNI DIVADLO

The National Theatre in Prague is known as the alma mater of Czech opera and as the national monument of Czech history and art. The foundation stone of the National Theatre was laid on May 16, 1868 and in November the foundations were completed. The National Theatre was opened for the first time on June 11, 1881, to honor the visit of Crown Prince Rudolf of Austria. After a small number of performances, the theatre was closed down to enable the completion of the finishing touches. While this work was under way, a fire broke out on August 12, 1881, which destroyed the copper dome, the auditorium and the stage of the theatre. The reconstructed National Theatre was reopened and inaugurated on November 18, 1883.