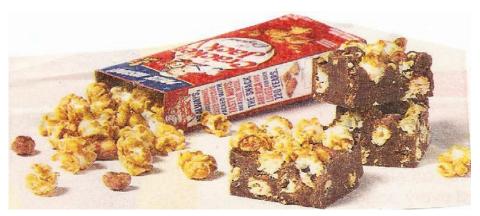

## **Cracker Jack**

Iconic Cracker Jack candy's link with baseball was immortalized by the famous 1908 song "Take me out to the ball game."

## **Cracker Jack Fudge**

Line an 8-inch square baking pan with parchment paper, leaving a 2-inch overhang on 2 sides.

In a heavy-bottomed saucepan over low heat, combine 1 (10-oz) pkg dark chocolate chips and 1 (14-oz) can sweetened condensed milk. Cook 5 minutes, stirring occasionally, or until chocolate melts and mixture is well combined. Stir in 1 tsp vanilla extract and 2 (1-oz) pkgs Cracker Jack. Scrape into prepared pan, spreading evenly. Top with 2 (1-oz) pkgs Cracker Jack, pressing lightly into surface of fudge. Refrigerate overnight or until firm. Grasping overhang, transfer fudge from pan to cutting board. Cut into squares. Makes 16.